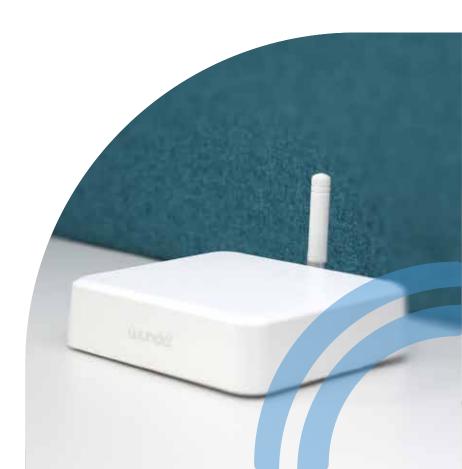

## **Smart Hub**

The Smart Hub is the core of the remote heating control system, controlling the devices efficiency in the system (thermostatic heads, sensors, relays).

It works with most of gas and oil boilers, heat pumps as well as heating from the municipal network. It has the ability to independently manage four heating loops. The Smart Hub has the option of remotely managing the weekly hot water schedule.

It allows you to manage the heating system via Internet, as well as manual control of selected heating loops using buttons. Thanks to the application, it is possible to monitor the boiler operation and parameters through the OpenTherm protocol.