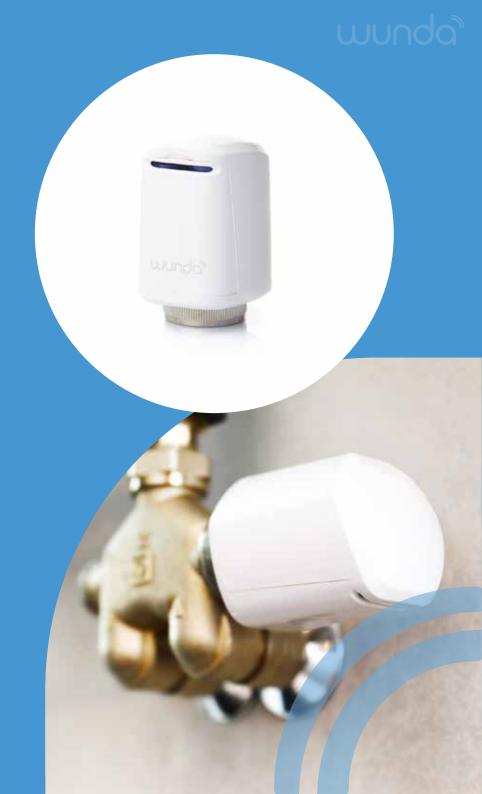

## **Smart Radiator Head**

Smart Radiator Head designed to monitor temperature and humidity as well as to close / open the radiator valve.

It can be used alone or in a set with a thermostat. Smart Radiator Head enables to manually change the set temperature using the buttons on the head.

Additionally, the radiator head is equipped with adapters for various types of valves.