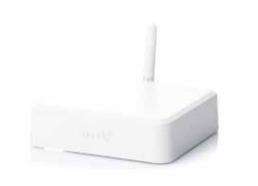

## **Smart Hub**

The Smart Hub is the core of the remote heating control system, controlling the devices efficiency in the system (thermostatic heads, sensors, relays).

It works with most of gas and oil boilers, heat pumps as well as heating from the municipal network. It has the ability to independently manage four heating loops. The Smart Hub has the option of remotely managing the weekly hot water schedule.

It allows you to manage the heating system via Internet, as well as manual control of selected heating loops using buttons. Thanks to the application, it is possible to monitor the boiler operation and parameters through the OpenTherm protocol.