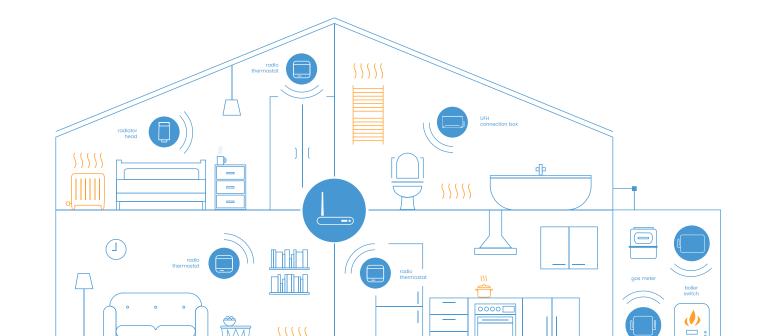

## **SMART HEATING**

What can be connected to the system

heat pump

SMART ENOUGH TO BE SIMPLE

Simple to the last drop – can be operated by everyone, even by people who aren't technically advanced.

Smart enough to free your mind - from controlling home heating.

It can be adjusted to your needs by adding new devices when needed.

Not only digital – the temperature in a room can be set manually with Thermostat, Radiator Head or Hubswitch buttons.

Maximum readability - provided by a big e-ink. Non lighting screen doesn't glare at night and can be readable anytime.

#### ROOM TO ROOM CONTROL

Control the temperature in each room of your home with our smart radiator heads and smart hub.