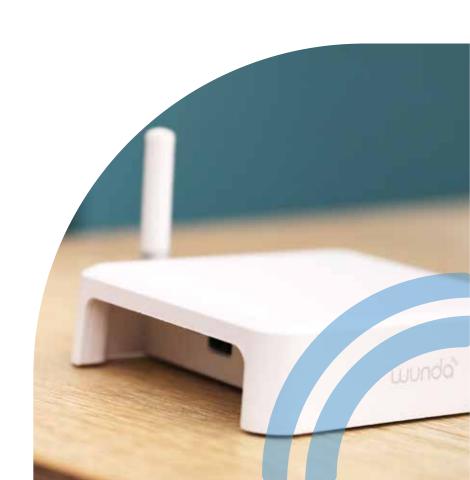

## **Smart Hub**

The Smart Hub is the core of the remote heating control system, controlling the devices efficiency in the system (thermostatic heads, sensors, relays).

It works with most of gas and oil boilers, heat pumps as well as heating from the municipal network. It has the ability to independently manage four heating loops. The Smart Hub has the option of remotely managing the weekly hot water schedule.

It allows you to manage the heating system via Internet, as well as manual control of selected heating loops using buttons. Thanks to the application, it is possible to monitor the boiler operation and parameters through the OpenTherm protocol.