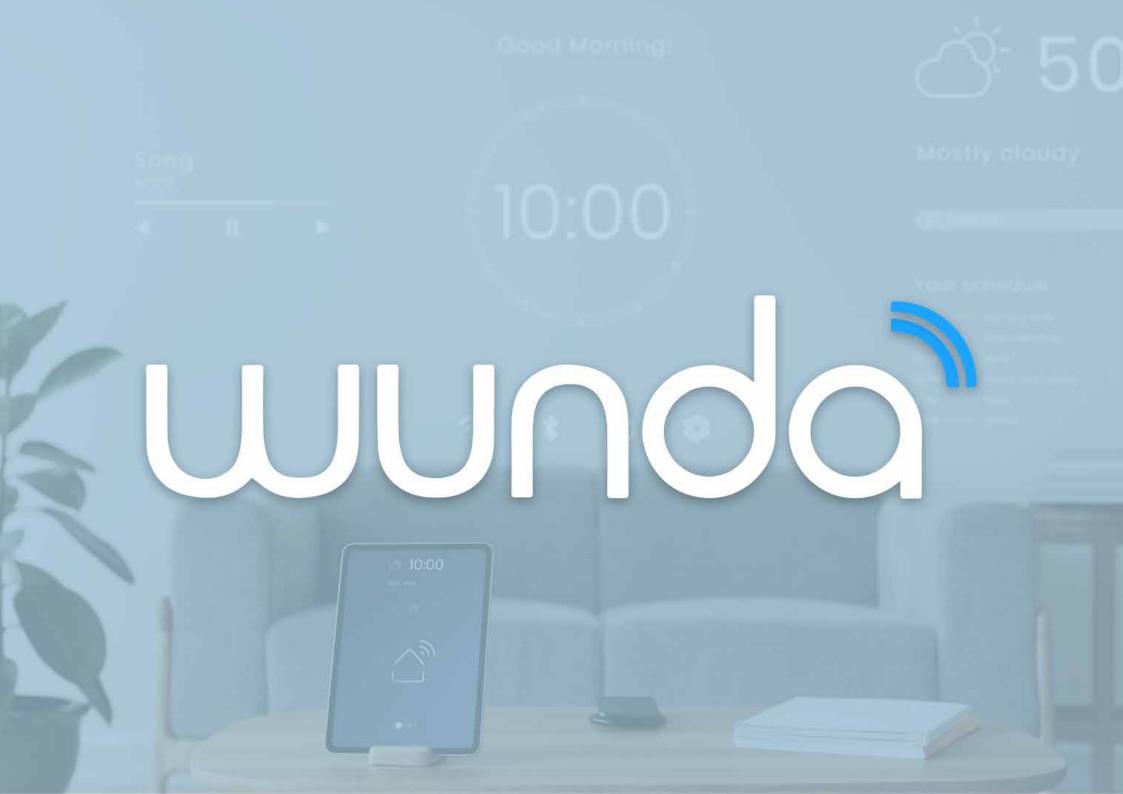

# AUTOMATION FOR SMART HEATING

System for automatic heating control, both convection heating, underfloor heating and mixed heating. The control is carried out using an intelligent application available for iOS and Android. The system allows you to control the consumption of thermal energy and its automation makes it easier to control each heating zone in a building, regardless of where you are.

#### **SMART MOBILE APP**

Is all you need to control your home by the touch of a button. Install our Wunda Smart app and always be in control.

### **MOBILE APP**

The application is used to manage the elements of the Wunda system. Thanks to the application, we can remotely control the temperature in each room from anywhere in the world.