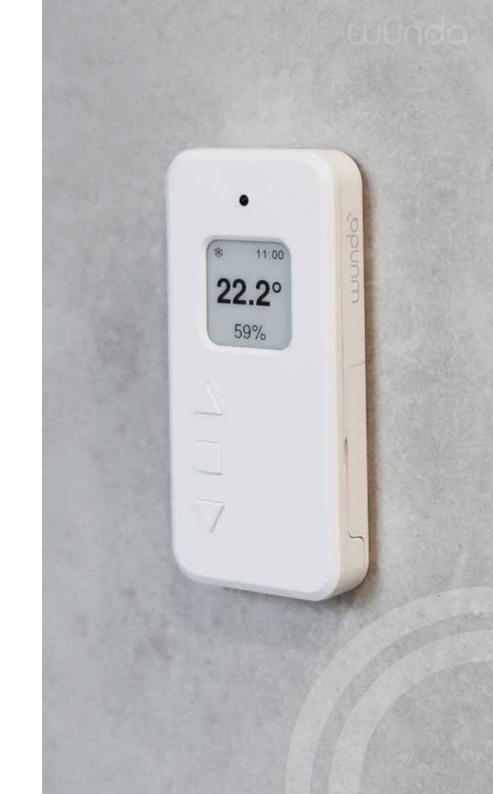

## **Smart Thermostat**

Smart Thermostat is used to monitor the temperature and humidity level by one zone (room).

Equipped with a large and legible e-ink screen, it enables manual control of temperature rearrangement and operating mode.

It can be mounted along with Smart Radiator Heat in the selected zone (room) and enables connection with additional floor temperature detector, protecting from the floor overheat.