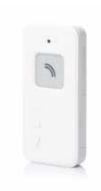

## **Smart Thermostat**

Smart Thermostat is used to monitor the temperature and humidity level by one zone (room).

Equipped with a large and legible e-ink screen, it enables manual control of temperature rearrangement and operating mode.

It can be mounted along with Smart Radiator Heat in the selected zone (room) and enables connection with additional floor temperature detector, protecting from the floor overheat.