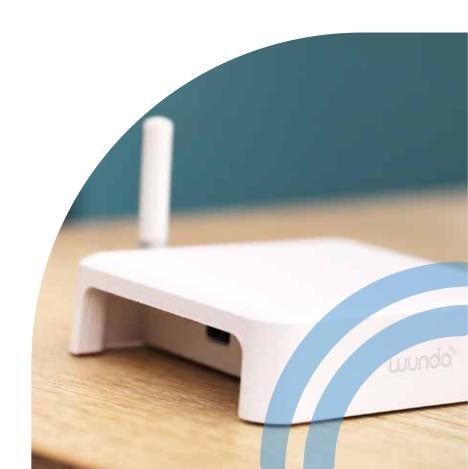

## **Smart Hub**

The Smart Hub is the core of the remote heating control system, controlling the devices efficiency in the system (thermostatic heads, sensors, relays).

It works with most of gas and oil boilers, heat pumps as well as heating from the municipal network. It has the ability to independently manage four heating loops. The Smart Hub has the option of remotely managing the weekly hot water schedule.

It allows you to manage the heating system via Internet, as well as manual control of selected heating loops using buttons. Thanks to the application, it is possible to monitor the boiler operation and parameters through the OpenTherm protocol.