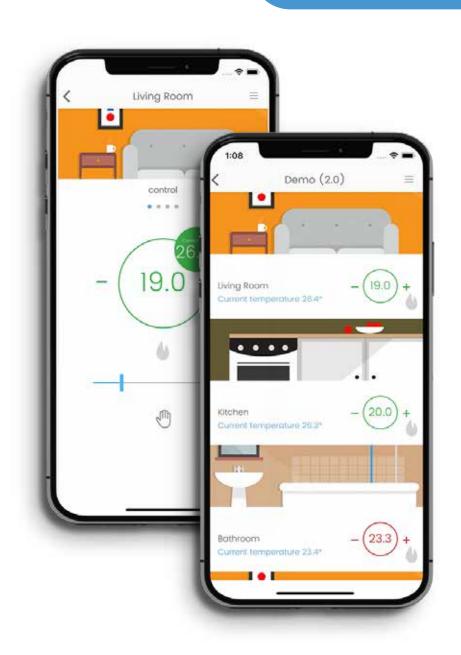

### **MOBILE APP**

The application is used to manage the elements of the Wunda system. Thanks to the application, we can remotely control the temperature in each room from anywhere in the world.