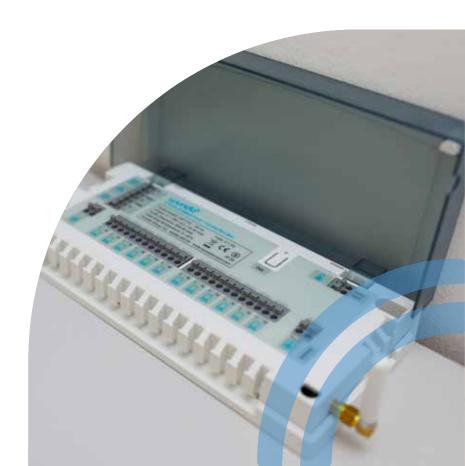

## **Smart Connection Box**

The Smart Connection Box works with the manifold and automatically opens / closes the actuators which control the flow in the underfloor heating loops.

One Smart Connection Box supports up to 12 heating loops. Box automatically works with the thermostat to maintain the set temperature by each zone (room).

Additionally, it allows you to control the operation of the 3D valve and the source of heat.