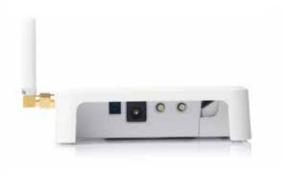

## **Smart Hub**

The Smart Hub is the core of the remote heating control system, controlling the devices efficiency in the system (thermostatic heads, sensors, relays).

It works with most of gas and oil boilers, heat pumps as well as heating from the municipal network. It has the ability to independently manage four heating loops. The Smart Hub has the option of remotely managing the weekly hot water schedule.

It allows you to manage the heating system via Internet, as well as manual control of selected heating loops using buttons. Thanks to the application, it is possible to monitor the boiler operation and parameters through the OpenTherm protocol.