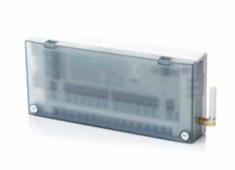

## **Smart Connection Box**

The Smart Connection Box works with the manifold and automatically opens / closes the actuators which control the flow in the underfloor heating loops.

One Smart Connection Box supports up to 12 heating loops. Box automatically works with the thermostat to maintain the set temperature by each zone (room).

Additionally, it allows you to control the operation of the 3D valve and the source of heat.