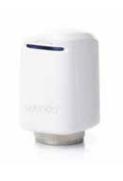

## **Smart Radiator Head**

Smart Radiator Head designed to monitor temperature and humidity as well as to close / open the radiator valve.

It can be used alone or in a set with a thermostat. Smart Radiator Head enables to manually change the set temperature using the buttons on the head.

Additionally, the radiator head is equipped with adapters for various types of valves.