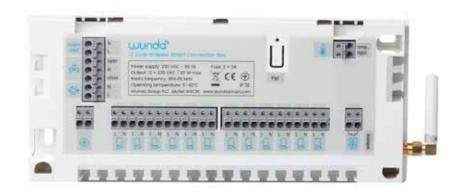

## **Smart Connection Box**

The Smart Connection Box works with the manifold and automatically opens / closes the actuators which control the flow in the underfloor heating loops.

One Smart Connection Box supports up to 12 heating loops. Box automatically works with the thermostat to maintain the set temperature by each zone (room).

Additionally, it allows you to control the operation of the 3D valve and the source of heat.